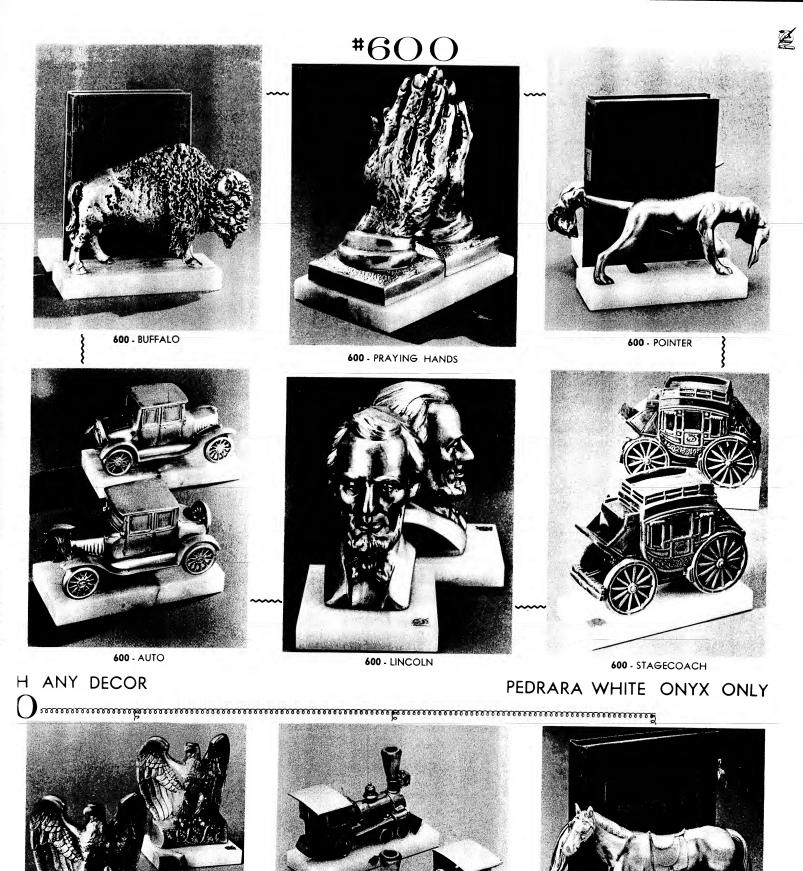

#### THE TOP QUALITY LINE

2

350 - SCOTTIE

350 - BASS

350 - HORSE

FLEMISH FINISH FIGURES CAST IN METAL

350 - KENNEDY

\*350

350 . LINCOLN

BEAUTIFULLY GRAINED WHITE ONYX BASES ONLY

350 - SAILBOAT

350 - SETTER

350 - ELEPHANT

475 - HORSE

475 - SPANIEL

**#**475

475 - LINCOLN

GENUINE ONYX BOOK ENDS

Z

475 - BIRDDOG

700 - THINKER

700 - KENNEDY

700 - CHERUBS

550 - LOCOMOTIVE